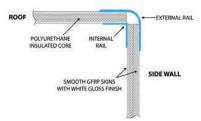

#### **LIGHT WEIGHT**

At a nominal thickness of 20mm, UltraPANEL can weigh up to 50% less than typical FRP plywood core panels of the same thickness, providing a lower tare weight solution. Additionally, UltraPANEL offers improved thermal capability over compariable FRP plywood and honeycomb core panels.

# **DURABLE**

UltraPANEL's reinforced fibreglass skin is combined with hard polyurethane closed cell foam to provide an extremely hard wearing and corrosion-resistant exterior. In addition, grooves in the foam core assist with better adhesion between the panel layers, reducing the risk of delamination.

### **APPEARANCE**

UltraPANEL's high gloss smooth exterior provides a superior finish which is both visually appealing and the perfect surface for sign writing applications.