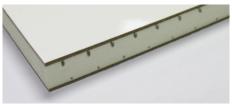

# ULTRAPANEL

HARD FOAM CORE COMPOSITE SANDWICH PANEL

- LIGHT WEIGHT
- MADE TO ORDER
- COST EFFECTIVE
- DURABLE

UltraPANEL™ is an innovative hard foam core composite sandwich panel designed for use in the construction of specialised lightweight bodies, trailers and RV's.

# **DURABLE**

UltraPANEL's reinforced fibreglass skin is combined with hard polyurethane closed cell foam to provide an extremely hard wearing and corrosion-resistant exterior. In addition, grooves in the foam core assist with better adhesion between the panel layers, reducing the risk of delamination.