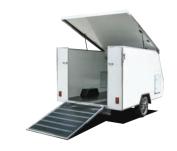

# ULTRAPANEL

HARD FOAM CORE COMPOSITE SANDWICH PANEL

- LIGHT WEIGHT
- MADE TO ORDER
- COST EFFECTIVE
- DURABLE

UltraPANEL™ is an innovative hard foam core composite sandwich panel designed for use in the construction of specialised lightweight bodies, trailers and RV's.

Manufactured by PANELMasta®, a division of MaxiTRANS®, UltraPANEL is a durable, cost effective solution providing significant benefits over conventional panel designs. Our ability to supply panels to specification removes the need to cut panels to size, saving you time, all the while maintaining the integrity of the foam core. What's more, UltraPANEL offers significant tare weight benefits over typical FRP plywood panels of the same thickness, making it the ideal solution for your specialised body construction.