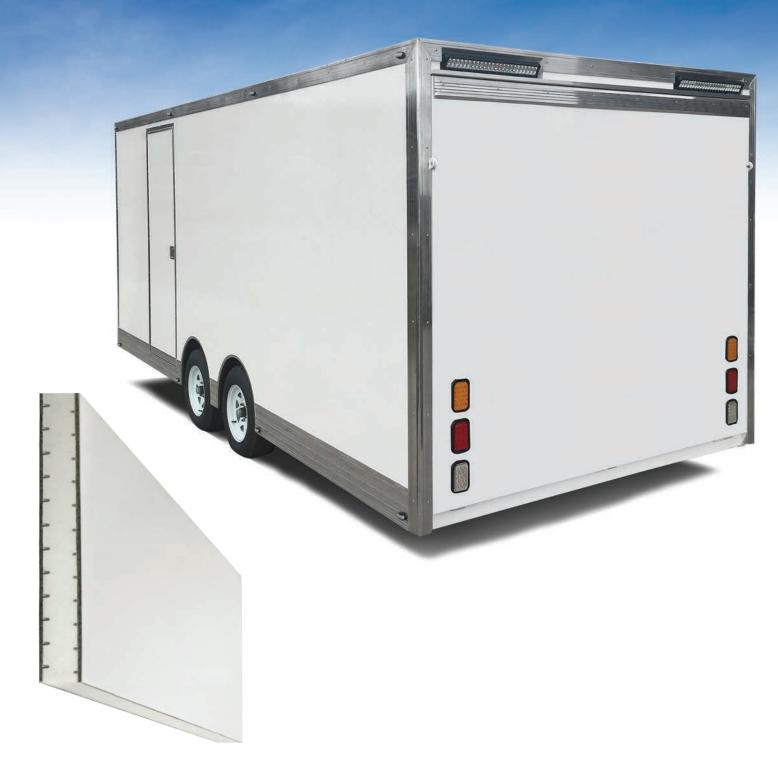

# ULTRAPANEL

HARD FOAM CORE COMPOSITE SANDWICH PANEL

- LIGHT WEIGHT
- MADE TO ORDER
- COST EFFECTIVE
- DURABLE

UltraPANEL™ is an innovative hard foam core composite sandwich panel designed for use in the construction of specialised lightweight bodies, trailers and RV's.

Manufactured by PANELMasta®, a division of MaxiTRANS®, UltraPANEL is a durable, cost effective solution providing significant benefits over conventional panel designs. Our ability to supply panels to specification removes the need to cut panels to size, saving you time, all the while maintaining the integrity of the foam core. What's more, UltraPANEL offers significant tare weight benefits over typical FRP plywood panels of the same thickness, making it the ideal solution for your specialised body construction.